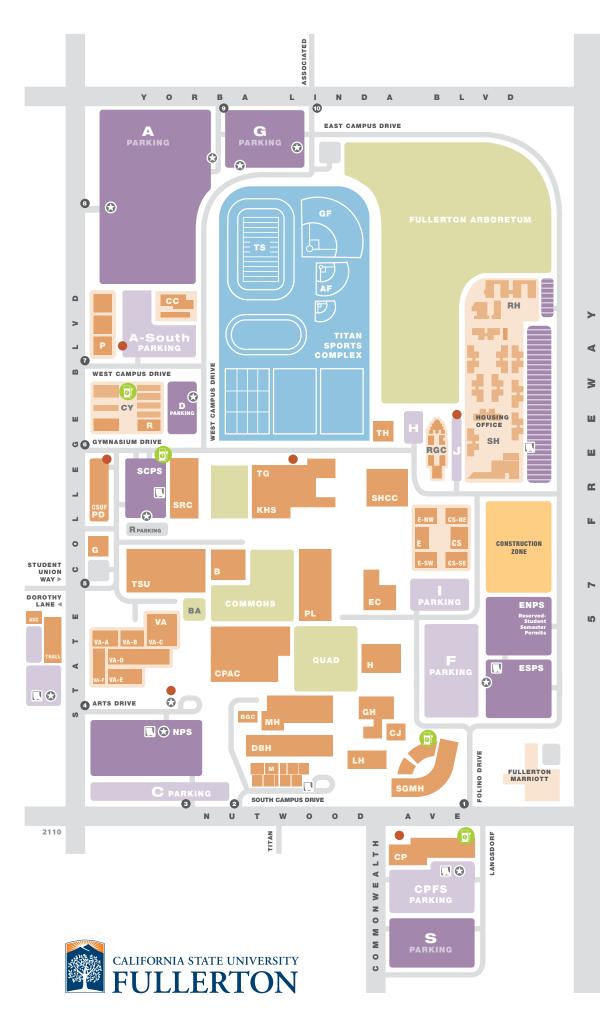

| AF     | Anderson Field                       |
|--------|--------------------------------------|
| ASC    | Auxiliary Services Corporation       |
|        | Bookstore/Titan Shops                |
|        | Becker Amphitheater                  |
|        | Greenhouse Complex                   |
|        | Children's Center                    |
|        | Carl's Jr.                           |
|        | College Park                         |
|        | Clayes Performing Arts Center        |
|        | Computer Science                     |
|        | CSUF Police Department               |
|        | Corporation Yard                     |
|        | Dan Black Hall                       |
| E      | Engineering                          |
|        | Education-Classroom                  |
| ECS    | Engineering &                        |
|        | Computer Science                     |
| ENPS   | Eastside North Parking Structure     |
| ESPS   | Eastside South Parking Structure     |
| G      | Golleher Alumni House                |
| GF     | Goodwin Field                        |
| GH     | Gordon Hall                          |
|        | (formerly University Hall)           |
|        | Humanities-Social Sciences           |
|        | Kinesiology & Health Science         |
|        | Langsdorf Hall                       |
|        | Modular Complex                      |
|        | McCarthy Hall                        |
|        | Parking & Transportation Office      |
|        | Pollak Library                       |
|        | Receiving<br>Ruby Gerontology Center |
|        | Residence Halls                      |
| SHCC   |                                      |
| 51100  | Counseling Center                    |
| SGMH   | Mihaylo Hall                         |
| SH     | Student Housing                      |
|        | Student Rec Center                   |
| TG     | Titan Gymnasium                      |
| ТН     | Titan House                          |
| THALL  | Titan Hall                           |
| TS     | Titan Stadium                        |
| TSU    | Titan Student Union                  |
| VA     | Visual Arts                          |
| NPS    | Nutwood Parking Structure            |
| SCPS   | State College Parking                |
|        | Structure                            |
|        |                                      |
| D      | uildings                             |
|        | 0                                    |
|        | tudent Parking                       |
| Fa     | aculty/Staff Parking                 |
| R      | esident Hall Parking                 |
| 🔁 Pa   | arking Permit Machine                |
|        | ark and Pay                          |
|        | ectric Vehicle Charging              |
| 🛛 🤍 CI | ocale vehicle enarging               |

Uber/Lyft Zones