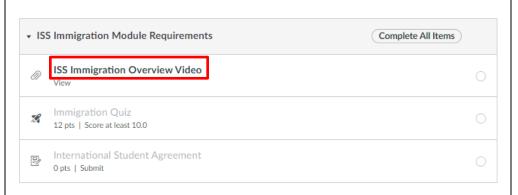

#### Step 4:

Complete the ISS Immigration Module Requirements in the order shown. Click on "ISS Immigration Overview Video".

#### Step 3:

Read the instructions in the introduction and then proceed to the ISS Immigration Overview Video.

All new international students are required to complete the ISS Online Immigration Module before registering for classes. This module will help you learn how to be successful as an F-

To complete ISS Online Immigration Module requirement you must complete all of the following in order:

(1) View the Immigration Overview video below.

√ (2) Take the Immigration Quiz and earn a score of 80% or above.