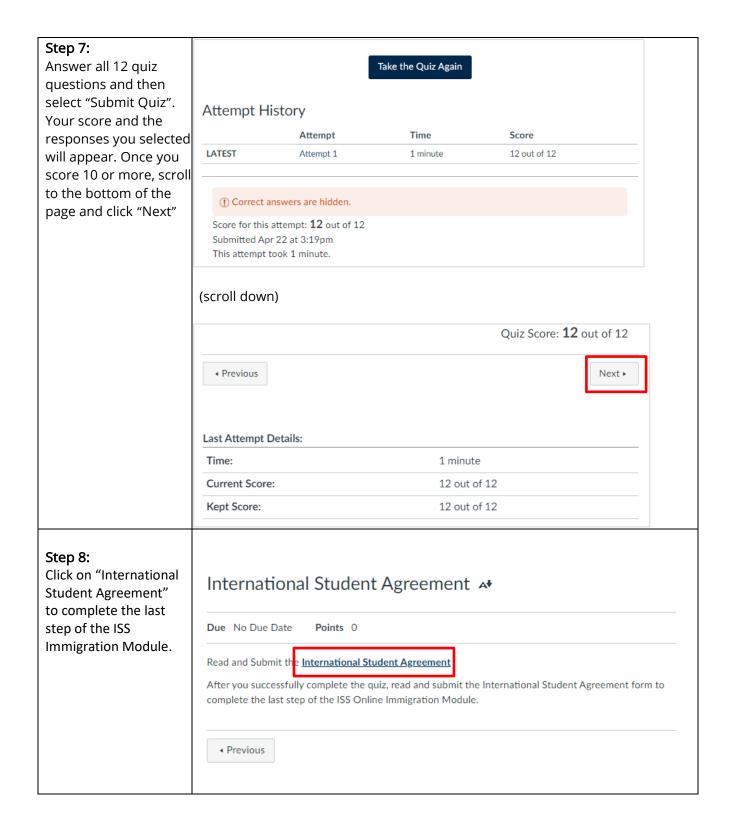

#### Step 6:

Read the quiz instructions and then click on "Take the Quiz".

Note: You cannot proceed to the next step until you answer at least 10 questions correctly.

#### Instructions

- The quiz has 12 multiple-choice questions.
- Read through all the answer choices and choose the best answer.
- You must answer at least 10 questions correctly to pass (80%).
- You can take the quiz as many times as you need.
- · There is no time limit.
- Make sure you have a stable Internet connection before taking the quiz.

Take the Quiz

◆ Previous

Next ▶

| Step 9:                | No. of                                                                                                  |
|------------------------|---------------------------------------------------------------------------------------------------------|
| Read the agreement     | Name *                                                                                                  |
| form. On the bottom of |                                                                                                         |
| the form, enter your   | First Name Last Name                                                                                    |
| name, CWID, CSUF       | CWID*                                                                                                   |
| email, and sign        |                                                                                                         |
| electronically. Click  |                                                                                                         |
| "Submit Form". After   |                                                                                                         |
| submitting, you may    | CSUF Email *                                                                                            |
| close the window and   | @csu.fullerton.edu                                                                                      |
| exit the ISS           |                                                                                                         |
| Immigration Module.    | Please check box to verify: I have read the information above about maintaining my legal status in      |
|                        | the United States and understand that I am required to comply fully with these regulations in order     |
|                        | to remain in legal status. I understand the requirement of purchasing and maintaining health            |
|                        | insurance that meets CSU requirements. I further understand that this information is not exhaustive     |
|                        | and that I should direct any additional questions or concerns about my legal status to an advisor in    |
|                        | the Office of International Student Services. I agree to comply with all U.S. Immigration Laws and      |
|                        | Health Insurance Requirements as stated above. NOTE: If applicable, I authorize the staff in the Office |
|                        | of International Student Services to release information concerning my academic performance             |
|                        | (including but not limited to application, grades, transcripts, attendance), my living arrangements,    |
|                        | personal conduct, finances and other confidential issues to my sponsor.                                 |
|                        | Signature                                                                                               |
|                        |                                                                                                         |
|                        |                                                                                                         |
|                        |                                                                                                         |
|                        |                                                                                                         |
|                        |                                                                                                         |
|                        |                                                                                                         |
|                        | [clear]                                                                                                 |
|                        | Use your mouse or finger to draw your signature above                                                   |
|                        | Submit Form                                                                                             |
|                        |                                                                                                         |
|                        |                                                                                                         |
|                        | Allow 3-5 business days for your hold to be removed.                                                    |